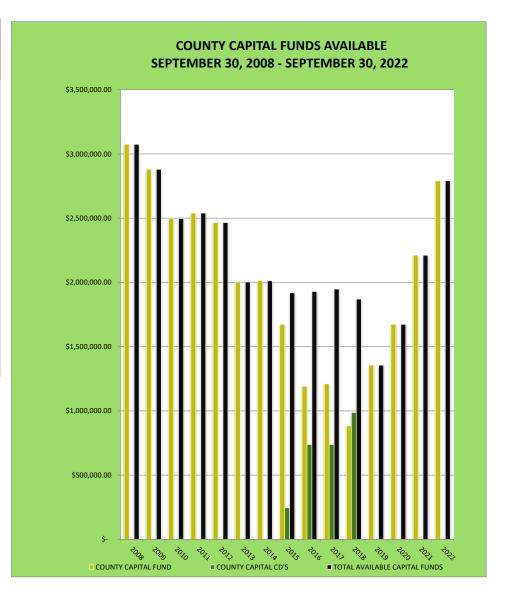

# Craighead County, Arkansas County Capital Funds Available

September 2008 - September 2022

| MONTH AND YEAR | COUNTY CAPITAL<br>FUND | COUNTY CAPITAL CD'S | TOTAL<br>AVAILABLE<br>CAPITAL FUNDS |
|----------------|------------------------|---------------------|-------------------------------------|
| 30-Sep-08      | \$ 3,074,724.21        | \$ -                | \$ 3,074,724.21                     |
| 30-Sep-09      | \$ 2,880,182.87        |                     | \$ 2,880,182.87                     |
| 30-Sep-10      | \$ 2,497,309.38        |                     | \$ 2,497,309.38                     |
| 30-Sep-11      | \$ 2,539,931.40        |                     | \$ 2,539,931.40                     |
| 30-Sep-12      | \$ 2,466,151.65        |                     | \$ 2,466,151.65                     |
| 30-Sep-13      | \$ 2,003,874.38        |                     | \$ 2,003,874.38                     |
| 30-Sep-14      | \$ 2,012,497.16        |                     | \$ 2,012,497.16                     |
| 30-Sep-15      | \$ 1,673,803.02        | \$ 245,053.70       | \$ 1,918,856.72                     |
| 30-Sep-16      | \$ 1,190,951.09        | \$ 738,049.60       | \$ 1,929,000.69                     |
| 30-Sep-17      | \$ 1,210,576.14        | \$ 738,066.20       | \$ 1,948,642.34                     |
| 30-Sep-18      | \$ 883,280.14          | \$ 987,574.46       | \$ 1,870,854.60                     |
| 30-Sep-19      | \$ 1,356,336.77        |                     | \$ 1,356,336.77                     |
| 30-Sep-20      | \$ 1,673,720.04        |                     | \$ 1,673,720.04                     |
| 30-Sep-21      | \$ 2,211,548.19        |                     | \$ 2,211,548.19                     |
| 30-Sep-22      | \$ 2,790,600.16        |                     | \$ 2,790,600.16                     |
|                |                        |                     |                                     |

## CAPITAL FUNDS AVAILABLE

# Craighead County, Arkansas