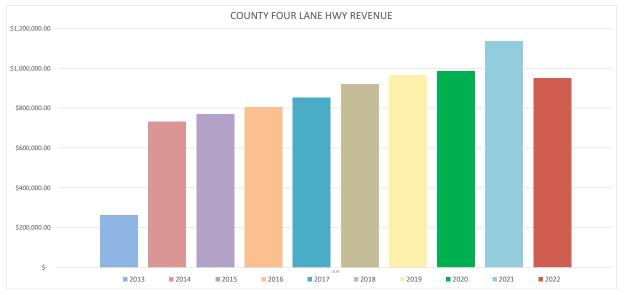

# County Road Funds Available

September 2008 - September 2022

| MONTH AND YEAR | COUNTY ROAD FUND | ROAD INVESTMENT FUND | TOTAL AVAILABLE ROAD FUNDS |  |  |  |  |
|----------------|------------------|----------------------|----------------------------|--|--|--|--|
| 30-Sep-08      | \$ 1,681,045.64  |                      | \$ 1,681,045.64            |  |  |  |  |
| 30-Sep-09      | \$ 2,466,120.23  |                      | \$ 2,466,120.23            |  |  |  |  |
| 30-Sep-10      | \$ 2,793,675.26  |                      | \$ 2,793,675.26            |  |  |  |  |
| 30-Sep-11      | \$ 2,113,927.00  |                      | \$ 2,113,927.00            |  |  |  |  |
| 30-Sep-12      | \$ 2,293,940.86  |                      | \$ 2,293,940.86            |  |  |  |  |
| 30-Sep-13      | \$ 2,373,106.20  |                      | \$ 2,373,106.20            |  |  |  |  |
| 30-Sep-14      | \$ 2,756,245.86  |                      | \$ 2,756,245.86            |  |  |  |  |
| 30-Sep-15      | \$ 3,574,532.16  |                      | \$ 3,574,532.16            |  |  |  |  |
| 30-Sep-16      | \$ 2,706,981.10  | \$ 490,000.00        | \$ 3,196,981.10            |  |  |  |  |
| 30-Sep-17      | \$ 3,127,592.02  | \$ 490,753.93        | \$ 3,618,345.95            |  |  |  |  |
| 30-Sep-18      | \$ 2,705,891.09  | \$ 1,596,335.07      | \$ 4,302,226.16            |  |  |  |  |
| 30-Sep-19      | \$ 3,204,353.19  | \$ 248,640.50        | \$ 3,452,993.69            |  |  |  |  |
| 30-Sep-20      | \$ 5,438,567.93  |                      | \$ 5,438,567.93            |  |  |  |  |
| 30-Sep-21      | \$ 6,535,329.09  |                      | \$ 6,535,329.09            |  |  |  |  |
| 30-Sep-22      | \$ 7,184,789.24  |                      | \$ 7,184,789.24            |  |  |  |  |
|                |                  |                      |                            |  |  |  |  |

## **ROAD FUNDS**