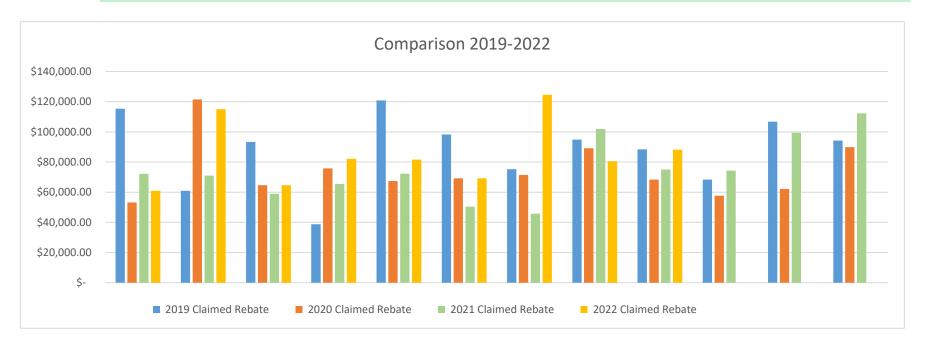

## 911 EMERGENCY SERVICES FUND 3020 FOR CRAIGHEAD COUNTY, UNINCORPORATED JANUARY 2022 - DECEMBER 2022

| $D\Lambda$ | ΙΛ | ΛI | $\frown$ |
|------------|----|----|----------|
| BA         | LA | IV | しヒ       |

|            |    |           | EXC     | ESS            |     |        |    | COM        |    |               |    |            | TRANSFER     |                 |
|------------|----|-----------|---------|----------------|-----|--------|----|------------|----|---------------|----|------------|--------------|-----------------|
| DATE       | R  | RECEIPTS  | CO      | М              | INT | EREST  | C  | HARGED     | D  | DISBURSEMENTS | "C | ASH FLOW"  | FROM GENERAL | \$<br>70,115.99 |
| 1/31/2022  | \$ | 7,099.73  |         |                | \$  | 46.92  | \$ | (142.93)   | \$ | (2,947.25)    | \$ | 4,056.47   |              | \$<br>74,172.46 |
| 2/28/2022  | \$ | 3,323.46  |         |                | \$  | 41.61  | \$ | (67.31)    | \$ | (2,947.25)    | \$ | 350.51     |              | \$<br>74,522.97 |
| 3/31/2022  | \$ | 3,131.01  | \$ 1,06 | 59.08          | \$  | 47.30  | \$ | (63.58)    | \$ | (2,931.35)    | \$ | 1,252.46   |              | \$<br>75,775.43 |
| 4/30/2022  | \$ | 6,062.73  |         |                | \$  | 46.81  | \$ | (122.19)   | \$ | (2,947.25)    | \$ | 3,040.10   |              | \$<br>78,815.53 |
| 5/31/2022  | \$ | 15,703.74 |         |                | \$  | 59.74  | \$ | (315.26)   | \$ | (2,947.25)    | \$ | 12,500.97  |              | \$<br>91,316.50 |
| 6/30/2022  | \$ | 3,155.84  |         |                | \$  | 56.25  | \$ | (64.25)    | \$ | (2,947.25)    | \$ | 200.59     |              | \$<br>91,517.09 |
| 7/31/2022  | \$ | 4,286.34  |         |                | \$  | 57.20  | \$ | (86.87)    | \$ | (482.16)      | \$ | 3,774.51   |              | \$<br>95,291.60 |
| 8/31/2022  | \$ | 4,351.41  |         |                | \$  | 61.87  | \$ | (88.27)    | \$ | (2,950.28)    | \$ | 1,374.73   |              | \$<br>96,666.33 |
| 9/30/2022  | \$ | 3,031.99  |         |                | \$  | 70.49  | \$ | (62.05)    | \$ | (5,417.12)    | \$ | (2,376.69) |              | \$<br>94,289.64 |
| 10/31/2022 |    |           |         |                |     |        |    |            |    |               | \$ | -          |              | \$<br>-         |
| 11/30/2022 |    |           |         |                |     |        |    |            |    |               | \$ | -          |              | \$<br>-         |
| 12/31/2022 |    |           |         |                |     |        |    |            |    |               | \$ | -          |              | \$<br>-         |
| TOTAL      | \$ | 50,146.25 | \$ 1,06 | 59. <i>0</i> 8 | \$  | 488.19 | \$ | (1,012.71) | \$ | (26,517.16)   | \$ | 24,173.65  | \$ -         | \$<br>94,289.64 |