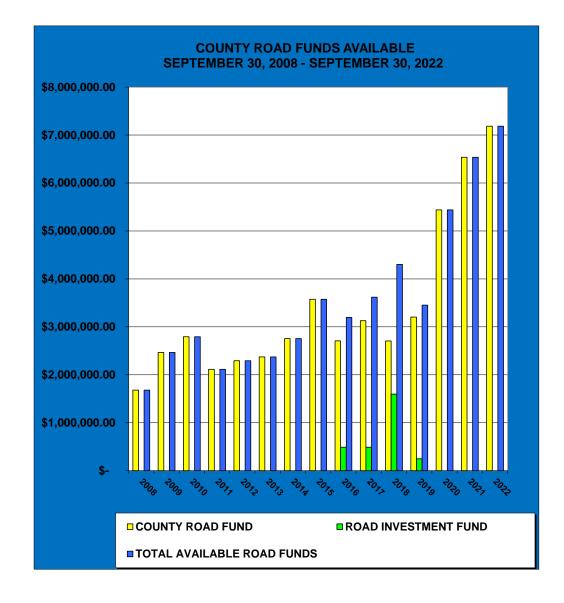

# County Road Funds Available

September 2008 - September 2022

| MONTH AND YEAR | COUNTY ROAD FUND | ROAD INVESTMENT FUND | TOTAL AVAILABLE ROAD FUNDS |  |  |  |  |
|----------------|------------------|----------------------|----------------------------|--|--|--|--|
| 30-Sep-08      | \$ 1,681,045.64  |                      | \$ 1,681,045.64            |  |  |  |  |
| 30-Sep-09      | \$ 2,466,120.23  |                      | \$ 2,466,120.23            |  |  |  |  |
| 30-Sep-10      | \$ 2,793,675.26  |                      | \$ 2,793,675.26            |  |  |  |  |
| 30-Sep-11      | \$ 2,113,927.00  |                      | \$ 2,113,927.00            |  |  |  |  |
| 30-Sep-12      | \$ 2,293,940.86  |                      | \$ 2,293,940.86            |  |  |  |  |
| 30-Sep-13      | \$ 2,373,106.20  |                      | \$ 2,373,106.20            |  |  |  |  |
| 30-Sep-14      | \$ 2,756,245.86  |                      | \$ 2,756,245.86            |  |  |  |  |
| 30-Sep-15      | \$ 3,574,532.16  |                      | \$ 3,574,532.16            |  |  |  |  |
| 30-Sep-16      | \$ 2,706,981.10  | \$ 490,000.00        | \$ 3,196,981.10            |  |  |  |  |
| 30-Sep-17      | \$ 3,127,592.02  | \$ 490,753.93        | \$ 3,618,345.95            |  |  |  |  |
| 30-Sep-18      | \$ 2,705,891.09  | \$ 1,596,335.07      | \$ 4,302,226.16            |  |  |  |  |
| 30-Sep-19      | \$ 3,204,353.19  | \$ 248,640.50        | \$ 3,452,993.69            |  |  |  |  |
| 30-Sep-20      | \$ 5,438,567.93  |                      | \$ 5,438,567.93            |  |  |  |  |
| 30-Sep-21      | \$ 6,535,329.09  |                      | \$ 6,535,329.09            |  |  |  |  |
| 30-Sep-22      | \$ 7,184,789.24  |                      | \$ 7,184,789.24            |  |  |  |  |
|                |                  |                      |                            |  |  |  |  |

## **ROAD FUNDS**