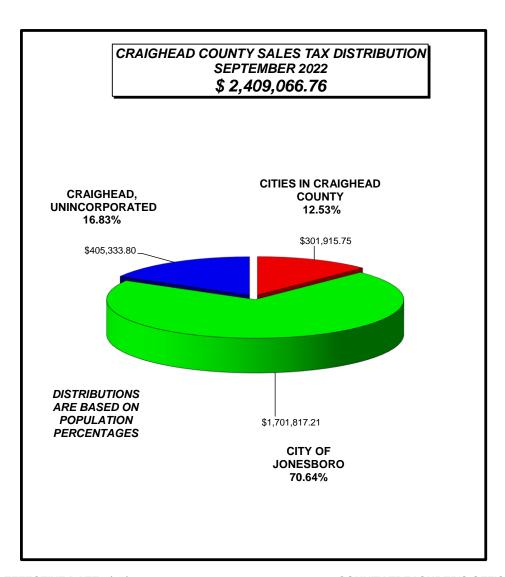

### TOTAL SALES TAX RECEIPTS BY MONTH FOR CRAIGHEAD COUNTY, ARKANSAS 1% TAX JANUARY 2013 - DECEMBER 2022

| 424955.52             | 2022                | 2021                   | 2020                 | 2019             | 2018             | 2017             | 2016             | 2015             | 2014             | 2013             |
|-----------------------|---------------------|------------------------|----------------------|------------------|------------------|------------------|------------------|------------------|------------------|------------------|
|                       |                     |                        |                      |                  |                  |                  |                  |                  |                  |                  |
| JAN                   | \$ 2,344,585.47     | \$ 1,950,348.04        | \$ 1,887,945.41      | \$ 1,773,495.44  | \$ 1,661,452.38  | \$ 1,667,926.92  | \$ 1,545,852.92  | \$ 1,473,397.43  | \$ 1,416,155.47  | \$ 1,441,413.31  |
| FEB                   | \$ 2,742,144.29     | \$ 2,313,783.98        | \$ 2,164,524.89      | \$ 2,142,668.11  | \$ 2,045,513.94  | \$ 1,999,627.83  | \$ 1,956,723.04  | \$ 1,902,017.40  | \$ 1,645,303.32  | \$ 1,690,530.86  |
| MAR                   | \$ 2,000,990.06     | \$ 1,943,953.54        | \$ 1,673,989.82      | \$ 1,619,866.22  | \$ 1,457,637.16  | \$ 1,493,959.34  | \$ 1,369,216.09  | \$ 1,364,807.82  | \$ 1,218,814.36  | \$ 1,241,415.97  |
| APR                   | \$ 2,020,237.06     | \$ 1,682,760.34        | \$ 1,758,009.04      | \$ 1,559,136.63  | \$ 1,447,959.65  | \$ 1,578,900.42  | \$ 1,621,036.66  | \$ 1,417,561.89  | \$ 1,420,663.78  | \$ 1,380,801.84  |
| MAY                   | \$ 2,509,424.89     | \$ 2,404,063.33        | \$ 1,785,723.05      | \$ 1,737,595.95  | \$ 1,651,567.81  | \$ 1,675,837.67  | \$ 1,610,528.36  | \$ 1,469,628.76  | \$ 1,515,513.06  | \$ 1,434,429.25  |
| JUN                   | \$ 2,277,953.78     | \$ 2,257,732.31        | \$ 1,727,848.86      | \$ 1,758,864.98  | \$ 1,634,759.81  | \$ 1,556,959.50  | \$ 1,474,505.84  | \$ 1,491,833.18  | \$ 1,381,405.32  | \$ 1,366,270.14  |
| JUL                   | \$ 2,322,853.83     | \$ 2,218,412.93        | \$ 1,909,889.65      | \$ 1,728,735.74  | \$ 1,730,193.17  | \$ 1,704,068.76  | \$ 1,600,130.27  | \$ 1,508,146.21  | \$ 1,521,942.50  | \$ 1,391,284.61  |
| AUG                   | \$ 2,525,686.77     | \$ 2,292,489.66        | \$ 1,986,168.83      | \$ 1,772,451.14  | \$ 1,753,932.71  | \$ 1,746,747.95  | \$ 1,646,029.58  | \$ 1,558,831.02  | \$ 1,452,035.47  | \$ 1,493,856.58  |
| SEP                   | \$ 2,409,066.76     | \$ 2,275,738.71        | \$ 2,014,486.20      | \$ 1,754,997.84  | \$ 1,689,736.03  | \$ 1,555,519.86  | \$ 1,677,064.06  | \$ 1,548,181.88  | \$ 1,449,160.52  | \$ 1,404,482.53  |
| OCT                   | \$ -                | \$ 2,291,423.50        | \$ 1,928,089.86      | \$ 1,833,542.59  | \$ 1,744,640.45  | \$ 1,680,120.13  | \$ 1,601,630.48  | \$ 1,555,938.23  | \$ 1,543,166.10  | \$ 1,460,140.94  |
| NOV                   | \$ -                | \$ 2,251,535.57        | \$ 2,037,522.66      | \$ 1,804,200.70  | \$ 1,706,490.74  | \$ 1,696,719.73  | \$ 1,631,049.33  | \$ 1,532,538.24  | \$ 1,522,104.75  | \$ 1,459,264.13  |
| DEC                   | \$ -                | \$ 2,203,928.96        | \$ 1,865,377.46      | \$ 1,796,360.65  | \$ 1,687,598.22  | \$ 1,632,625.51  | \$ 1,638,958.41  | \$ 1,588,494.73  | \$ 1,484,632.79  | \$ 1,347,387.28  |
| TOTAL                 | \$ 21,152,942.91    | \$ 26,086,170.87       | \$ 22,739,575.73     | \$ 21,281,915.99 | \$ 20,211,482.07 | \$ 19,989,013.62 | \$ 19,372,725.04 | \$ 18,411,376.79 | \$ 17,570,897.44 | \$ 17,111,277.44 |
|                       |                     |                        |                      |                  |                  |                  |                  |                  |                  |                  |
| JAN % CHANGE          | 120.21%             | 103.31%                | 106.45%              | 106.74%          | 99.61%           | 107.90%          | 104.92%          | 104.04%          | 98.25%           | 110.99%          |
| FEB % CHANGE          | 118.51%             | 106.90%                | 101.02%              | 104.75%          | 102.29%          | 102.19%          | 102.88%          | 115.60%          | 97.32%           | 99.59%           |
| MAR % CHANGE          | 102.93%             | 116.13%                | 103.34%              | 111.13%          | 97.57%           | 109.11%          | 100.32%          | 111.98%          | 98.18%           | 82.35%           |
| APR % CHANGE          | 120.05%             | 95.72%                 | 112.76%              | 107.68%          | 91.71%           | 97.40%           | 114.35%          | 99.78%           | 102.89%          | 127.43%          |
| MAY % CHANGE          | 104.38%             | 134.63%                | 102.77%              | 105.21%          | 98.55%           | 104.06%          | 109.59%          | 96.97%           | 105.65%          | 97.54%           |
| JUN % CHANGE          | 100.90%             | 130.67%                | 98.24%               | 107.59%          | 105.00%          | 105.59%          | 98.84%           | 107.99%          | 101.11%          | 99.96%           |
| JUL % CHANGE          | 104.71%             | 116.15%                | 110.48%              | 99.92%           | 101.53%          | 106.50%          | 106.10%          | 99.09%           | 109.39%          | 102.65%          |
| AUG % CHANGE          | 110.17%             | 115.42%                | 112.06%              | 101.06%          | 100.41%          | 106.12%          | 105.59%          | 107.35%          | 97.20%           | 107.06%          |
| SEP % CHANGE          | 105.86%             | 112.97%                | 114.79%              | 103.86%          | 108.63%          | 92.75%           | 108.32%          | 106.83%          | 103.18%          | 108.29%          |
| OCT % CHANGE          | 0.00%               | 118.84%                | 105.16%              | 105.10%          | 103.84%          | 104.90%          | 102.94%          | 100.83%          | 105.69%          | 104.39%          |
| NOV % CHANGE          | 0.00%               | 110.50%                | 112.93%              | 105.73%          | 100.58%          | 104.03%          | 106.43%          | 100.69%          | 104.31%          | 104.36%          |
| DEC% CHANGE           | 0.00%               | 118.15%                | 103.84%              | 106.44%          | 103.37%          | 99.61%           | 103.18%          | 107.00%          | 110.19%          | 96.22%           |
| JAN - DEC% CHANGE     | 81.09%              | 114.72%                | 106.85%              | 105.30%          | 101.11%          | 103.18%          | 105.22%          | 104.78%          | 102.69%          | 102.65%          |
|                       |                     |                        |                      |                  |                  |                  |                  |                  |                  |                  |
|                       |                     |                        |                      |                  |                  |                  |                  |                  |                  |                  |
| THIS IS THE TOTAL AMO | UNT OF THE COUNTY-W | IDE 1% COUNTY-WIDE SAL | ES TAX DISTRIBUTED B | Y POPULATION     |                  |                  |                  |                  |                  |                  |
|                       |                     |                        |                      |                  |                  |                  |                  |                  |                  |                  |
|                       |                     |                        |                      |                  |                  |                  |                  |                  |                  |                  |

| 424955.52 | COUNTY             | BAY              | BL | ACK OAK   | BONO             | BF | ROOKLAND   | (  | CARAWAY    | CASH            | EGYPT           | ,  | IONESBORO     | L  | AKE CITY   | ٨  | MONETTE    | TOTAL               |
|-----------|--------------------|------------------|----|-----------|------------------|----|------------|----|------------|-----------------|-----------------|----|---------------|----|------------|----|------------|---------------------|
| Jan-21    | \$<br>394,484.60   | \$<br>39,543.31  | \$ | 4,911.30  | \$<br>50,778.17  | \$ | 85,663.13  | \$ | 23,881.97  | \$<br>5,901.99  | \$<br>2,381.87  | \$ | 1,656,266.22  | \$ | 49,028.65  | \$ | 31,744.26  | \$<br>2,344,585.47  |
| Feb-21    | \$<br>461,375.25   | \$<br>46,248.46  | \$ | 5,744.08  | \$<br>59,388.35  | \$ | 100,188.57 | \$ | 27,931.51  | \$<br>6,902.76  | \$<br>2,785.75  | \$ | 1,937,110.43  | \$ | 57,342.18  | \$ | 37,126.95  | \$<br>2,742,144.29  |
| Mar-21    | \$<br>336,673.49   | \$<br>33,748.30  | \$ | 4,191.55  | \$<br>43,336.71  | \$ | 73,109.33  | \$ | 20,382.10  | \$<br>5,037.06  | \$<br>2,032.81  | \$ | 1,413,542.94  | \$ | 41,843.58  | \$ | 27,092.19  | \$<br>2,000,990.06  |
| Apr-21    | \$<br>339,911.86   | \$<br>34,072.92  | \$ | 4,231.87  | \$<br>43,753.55  | \$ | 73,812.55  | \$ | 20,578.15  | \$<br>5,085.51  | \$<br>2,052.37  | \$ | 1,427,139.44  | \$ | 42,246.06  | \$ | 27,352.78  | \$<br>2,020,237.06  |
| May-21    | \$<br>422,219.41   | \$<br>42,323.46  | \$ | 5,256.59  | \$<br>54,348.20  | \$ | 91,685.80  | \$ | 25,561.03  | \$<br>6,316.93  | \$<br>2,549.33  | \$ | 1,772,712.37  | \$ | 52,475.68  | \$ | 33,976.09  | \$<br>2,509,424.89  |
| Jun-21    | \$<br>383,273.59   | \$<br>38,419.52  | \$ | 4,771.72  | \$<br>49,335.08  | \$ | 83,228.63  | \$ | 23,203.26  | \$<br>5,734.26  | \$<br>2,314.18  | \$ | 1,609,196.14  | \$ | 47,635.29  | \$ | 30,842.11  | \$<br>2,277,953.78  |
| Jul-21    | \$<br>390,828.18   | \$<br>39,176.79  | \$ | 4,865.77  | \$<br>50,307.51  | \$ | 84,869.13  | \$ | 23,660.61  | \$<br>5,847.28  | \$<br>2,359.80  | \$ | 1,640,914.52  | \$ | 48,574.21  | \$ | 31,450.03  | \$<br>2,322,853.83  |
| Aug-21    | \$<br>424,955.52   | \$<br>42,597.73  | \$ | 5,290.66  | \$<br>54,700.39  | \$ | 92,279.95  | \$ | 25,726.67  | \$<br>6,357.87  | \$<br>2,565.85  | \$ | 1,784,200.12  | \$ | 52,815.74  | \$ | 34,196.27  | \$<br>2,525,686.77  |
| Sep-21    | \$<br>405,333.80   | \$<br>40,630.84  | \$ | 5,046.37  | \$<br>52,174.68  | \$ | 88,019.05  | \$ | 24,538.78  | \$<br>6,064.30  | \$<br>2,447.38  | \$ | 1,701,817.21  | \$ | 50,377.05  | \$ | 32,617.30  | \$<br>2,409,066.76  |
| Oct-21    |                    |                  |    |           |                  |    |            |    |            |                 |                 |    |               |    |            |    |            | \$<br>_             |
| Nov-21    |                    |                  |    |           |                  |    |            |    |            |                 |                 |    |               |    |            |    |            | \$<br>_             |
| Dec-21    |                    |                  |    |           |                  |    |            |    |            |                 |                 |    |               |    |            |    |            | \$<br>-             |
|           | \$<br>3,559,055.70 | \$<br>356,761.33 | \$ | 44,309.91 | \$<br>458,122.64 | \$ | 772,856.14 | \$ | 215,464.08 | \$<br>53,247.96 | \$<br>21,489.34 | \$ | 14,942,899.39 | \$ | 442,338.44 | \$ | 286,397.98 | \$<br>21,152,942.91 |