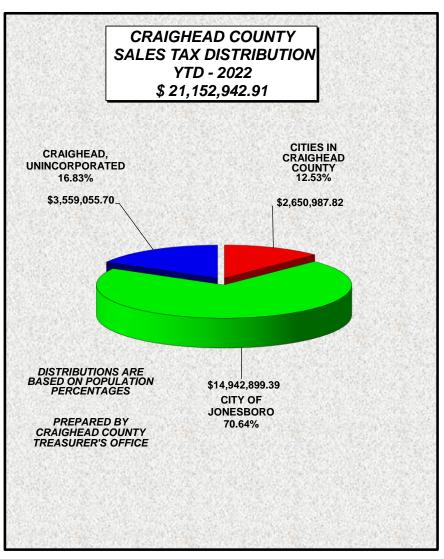

### TOTAL SALES TAX RECEIPTS BY MONTH FOR CRAIGHEAD COUNTY, ARKANSAS 1% TAX JANUARY 2013 - DECEMBER 2022

| 424955.52             | 2022                | 2021                   | 2020                 | 2019             | 2018             | 2017             | 2016             | 2015             | 2014             | 2013             |
|-----------------------|---------------------|------------------------|----------------------|------------------|------------------|------------------|------------------|------------------|------------------|------------------|
|                       |                     |                        |                      |                  |                  |                  |                  |                  |                  |                  |
| JAN                   | \$ 2,344,585.47     | \$ 1,950,348.04        | \$ 1,887,945.41      | \$ 1,773,495.44  | \$ 1,661,452.38  | \$ 1,667,926.92  | \$ 1,545,852.92  | \$ 1,473,397.43  | \$ 1,416,155.47  | \$ 1,441,413.31  |
| FEB                   | \$ 2,742,144.29     | \$ 2,313,783.98        | \$ 2,164,524.89      | \$ 2,142,668.11  | \$ 2,045,513.94  | \$ 1,999,627.83  | \$ 1,956,723.04  | \$ 1,902,017.40  | \$ 1,645,303.32  | \$ 1,690,530.86  |
| MAR                   | \$ 2,000,990.06     | \$ 1,943,953.54        | \$ 1,673,989.82      | \$ 1,619,866.22  | \$ 1,457,637.16  | \$ 1,493,959.34  | \$ 1,369,216.09  | \$ 1,364,807.82  | \$ 1,218,814.36  | \$ 1,241,415.97  |
| APR                   | \$ 2,020,237.06     | \$ 1,682,760.34        | \$ 1,758,009.04      | \$ 1,559,136.63  | \$ 1,447,959.65  | \$ 1,578,900.42  | \$ 1,621,036.66  | \$ 1,417,561.89  | \$ 1,420,663.78  | \$ 1,380,801.84  |
| MAY                   | \$ 2,509,424.89     | \$ 2,404,063.33        | \$ 1,785,723.05      | \$ 1,737,595.95  | \$ 1,651,567.81  | \$ 1,675,837.67  | \$ 1,610,528.36  | \$ 1,469,628.76  | \$ 1,515,513.06  | \$ 1,434,429.25  |
| JUN                   | \$ 2,277,953.78     | \$ 2,257,732.31        | \$ 1,727,848.86      | \$ 1,758,864.98  | \$ 1,634,759.81  | \$ 1,556,959.50  | \$ 1,474,505.84  | \$ 1,491,833.18  | \$ 1,381,405.32  | \$ 1,366,270.14  |
| JUL                   | \$ 2,322,853.83     | \$ 2,218,412.93        | \$ 1,909,889.65      | \$ 1,728,735.74  | \$ 1,730,193.17  | \$ 1,704,068.76  | \$ 1,600,130.27  | \$ 1,508,146.21  | \$ 1,521,942.50  | \$ 1,391,284.61  |
| AUG                   | \$ 2,525,686.77     | \$ 2,292,489.66        | \$ 1,986,168.83      | \$ 1,772,451.14  | \$ 1,753,932.71  | \$ 1,746,747.95  | \$ 1,646,029.58  | \$ 1,558,831.02  | \$ 1,452,035.47  | \$ 1,493,856.58  |
| SEP                   | \$ 2,409,066.76     | \$ 2,275,738.71        | \$ 2,014,486.20      | \$ 1,754,997.84  | \$ 1,689,736.03  | \$ 1,555,519.86  | \$ 1,677,064.06  | \$ 1,548,181.88  | \$ 1,449,160.52  | \$ 1,404,482.53  |
| OCT                   | \$ -                | \$ 2,291,423.50        | \$ 1,928,089.86      | \$ 1,833,542.59  | \$ 1,744,640.45  | \$ 1,680,120.13  | \$ 1,601,630.48  | \$ 1,555,938.23  | \$ 1,543,166.10  | \$ 1,460,140.94  |
| NOV                   | \$ -                | \$ 2,251,535.57        | \$ 2,037,522.66      | \$ 1,804,200.70  | \$ 1,706,490.74  | \$ 1,696,719.73  | \$ 1,631,049.33  | \$ 1,532,538.24  | \$ 1,522,104.75  | \$ 1,459,264.13  |
| DEC                   | \$ -                | \$ 2,203,928.96        | \$ 1,865,377.46      | \$ 1,796,360.65  | \$ 1,687,598.22  | \$ 1,632,625.51  | \$ 1,638,958.41  | \$ 1,588,494.73  | \$ 1,484,632.79  | \$ 1,347,387.28  |
| TOTAL                 | \$ 21,152,942.91    | \$ 26,086,170.87       | \$ 22,739,575.73     | \$ 21,281,915.99 | \$ 20,211,482.07 | \$ 19,989,013.62 | \$ 19,372,725.04 | \$ 18,411,376.79 | \$ 17,570,897.44 | \$ 17,111,277.44 |
|                       |                     |                        |                      |                  |                  |                  |                  |                  |                  |                  |
| JAN % CHANGE          | 120.21%             | 103.31%                | 106.45%              | 106.74%          | 99.61%           | 107.90%          | 104.92%          | 104.04%          | 98.25%           | 110.99%          |
| FEB % CHANGE          | 118.51%             | 106.90%                | 101.02%              | 104.75%          | 102.29%          | 102.19%          | 102.88%          | 115.60%          | 97.32%           | 99.59%           |
| MAR % CHANGE          | 102.93%             | 116.13%                | 103.34%              | 111.13%          | 97.57%           | 109.11%          | 100.32%          | 111.98%          | 98.18%           | 82.35%           |
| APR % CHANGE          | 120.05%             | 95.72%                 | 112.76%              | 107.68%          | 91.71%           | 97.40%           | 114.35%          | 99.78%           | 102.89%          | 127.43%          |
| MAY % CHANGE          | 104.38%             | 134.63%                | 102.77%              | 105.21%          | 98.55%           | 104.06%          | 109.59%          | 96.97%           | 105.65%          | 97.54%           |
| JUN % CHANGE          | 100.90%             | 130.67%                | 98.24%               | 107.59%          | 105.00%          | 105.59%          | 98.84%           | 107.99%          | 101.11%          | 99.96%           |
| JUL % CHANGE          | 104.71%             | 116.15%                | 110.48%              | 99.92%           | 101.53%          | 106.50%          | 106.10%          | 99.09%           | 109.39%          | 102.65%          |
| AUG % CHANGE          | 110.17%             | 115.42%                | 112.06%              | 101.06%          | 100.41%          | 106.12%          | 105.59%          | 107.35%          | 97.20%           | 107.06%          |
| SEP % CHANGE          | 105.86%             | 112.97%                | 114.79%              | 103.86%          | 108.63%          | 92.75%           | 108.32%          | 106.83%          | 103.18%          | 108.29%          |
| OCT % CHANGE          | 0.00%               | 118.84%                | 105.16%              | 105.10%          | 103.84%          | 104.90%          | 102.94%          | 100.83%          | 105.69%          | 104.39%          |
| NOV % CHANGE          | 0.00%               | 110.50%                | 112.93%              | 105.73%          | 100.58%          | 104.03%          | 106.43%          | 100.69%          | 104.31%          | 104.36%          |
| DEC% CHANGE           | 0.00%               | 118.15%                | 103.84%              | 106.44%          | 103.37%          | 99.61%           | 103.18%          | 107.00%          | 110.19%          | 96.22%           |
| JAN - DEC% CHANGE     | 81.09%              | 114.72%                | 106.85%              | 105.30%          | 101.11%          | 103.18%          | 105.22%          | 104.78%          | 102.69%          | 102.65%          |
|                       |                     |                        |                      |                  |                  |                  |                  |                  |                  |                  |
|                       |                     |                        |                      |                  |                  |                  |                  |                  |                  |                  |
| THIS IS THE TOTAL AMO | UNT OF THE COUNTY-W | IDE 1% COUNTY-WIDE SAL | ES TAX DISTRIBUTED B | Y POPULATION     |                  |                  |                  |                  |                  |                  |
|                       |                     |                        |                      |                  |                  |                  |                  |                  |                  |                  |
|                       |                     |                        |                      |                  |                  |                  |                  |                  |                  |                  |

| 424955.52 | COUNTY             | BAY              | BL | ACK OAK   | BONO             | BF | ROOKLAND   | (  | CARAWAY    | CASH            | EGYPT           | ,  | IONESBORO     | L  | AKE CITY   | ٨  | MONETTE    | TOTAL               |
|-----------|--------------------|------------------|----|-----------|------------------|----|------------|----|------------|-----------------|-----------------|----|---------------|----|------------|----|------------|---------------------|
| Jan-21    | \$<br>394,484.60   | \$<br>39,543.31  | \$ | 4,911.30  | \$<br>50,778.17  | \$ | 85,663.13  | \$ | 23,881.97  | \$<br>5,901.99  | \$<br>2,381.87  | \$ | 1,656,266.22  | \$ | 49,028.65  | \$ | 31,744.26  | \$<br>2,344,585.47  |
| Feb-21    | \$<br>461,375.25   | \$<br>46,248.46  | \$ | 5,744.08  | \$<br>59,388.35  | \$ | 100,188.57 | \$ | 27,931.51  | \$<br>6,902.76  | \$<br>2,785.75  | \$ | 1,937,110.43  | \$ | 57,342.18  | \$ | 37,126.95  | \$<br>2,742,144.29  |
| Mar-21    | \$<br>336,673.49   | \$<br>33,748.30  | \$ | 4,191.55  | \$<br>43,336.71  | \$ | 73,109.33  | \$ | 20,382.10  | \$<br>5,037.06  | \$<br>2,032.81  | \$ | 1,413,542.94  | \$ | 41,843.58  | \$ | 27,092.19  | \$<br>2,000,990.06  |
| Apr-21    | \$<br>339,911.86   | \$<br>34,072.92  | \$ | 4,231.87  | \$<br>43,753.55  | \$ | 73,812.55  | \$ | 20,578.15  | \$<br>5,085.51  | \$<br>2,052.37  | \$ | 1,427,139.44  | \$ | 42,246.06  | \$ | 27,352.78  | \$<br>2,020,237.06  |
| May-21    | \$<br>422,219.41   | \$<br>42,323.46  | \$ | 5,256.59  | \$<br>54,348.20  | \$ | 91,685.80  | \$ | 25,561.03  | \$<br>6,316.93  | \$<br>2,549.33  | \$ | 1,772,712.37  | \$ | 52,475.68  | \$ | 33,976.09  | \$<br>2,509,424.89  |
| Jun-21    | \$<br>383,273.59   | \$<br>38,419.52  | \$ | 4,771.72  | \$<br>49,335.08  | \$ | 83,228.63  | \$ | 23,203.26  | \$<br>5,734.26  | \$<br>2,314.18  | \$ | 1,609,196.14  | \$ | 47,635.29  | \$ | 30,842.11  | \$<br>2,277,953.78  |
| Jul-21    | \$<br>390,828.18   | \$<br>39,176.79  | \$ | 4,865.77  | \$<br>50,307.51  | \$ | 84,869.13  | \$ | 23,660.61  | \$<br>5,847.28  | \$<br>2,359.80  | \$ | 1,640,914.52  | \$ | 48,574.21  | \$ | 31,450.03  | \$<br>2,322,853.83  |
| Aug-21    | \$<br>424,955.52   | \$<br>42,597.73  | \$ | 5,290.66  | \$<br>54,700.39  | \$ | 92,279.95  | \$ | 25,726.67  | \$<br>6,357.87  | \$<br>2,565.85  | \$ | 1,784,200.12  | \$ | 52,815.74  | \$ | 34,196.27  | \$<br>2,525,686.77  |
| Sep-21    | \$<br>405,333.80   | \$<br>40,630.84  | \$ | 5,046.37  | \$<br>52,174.68  | \$ | 88,019.05  | \$ | 24,538.78  | \$<br>6,064.30  | \$<br>2,447.38  | \$ | 1,701,817.21  | \$ | 50,377.05  | \$ | 32,617.30  | \$<br>2,409,066.76  |
| Oct-21    |                    |                  |    |           |                  |    |            |    |            |                 |                 |    |               |    |            |    |            | \$<br>_             |
| Nov-21    |                    |                  |    |           |                  |    |            |    |            |                 |                 |    |               |    |            |    |            | \$<br>_             |
| Dec-21    |                    |                  |    |           |                  |    |            |    |            |                 |                 |    |               |    |            |    |            | \$<br>-             |
|           | \$<br>3,559,055.70 | \$<br>356,761.33 | \$ | 44,309.91 | \$<br>458,122.64 | \$ | 772,856.14 | \$ | 215,464.08 | \$<br>53,247.96 | \$<br>21,489.34 | \$ | 14,942,899.39 | \$ | 442,338.44 | \$ | 286,397.98 | \$<br>21,152,942.91 |