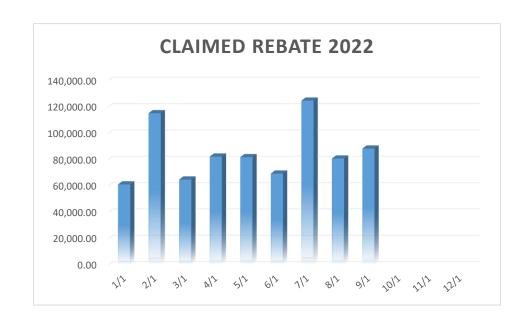

## 911 EMERGENCY SERVICES FUND 3020 FOR CRAIGHEAD COUNTY, UNINCORPORATED JANUARY 2022 - DECEMBER 2022

| $D\Lambda$ | ΙΛ | ΛI | $\frown$ |
|------------|----|----|----------|
| BA         | LA | IV | しヒ       |

|            |    |           | EXC     | ESS            |     |        |    | COM        |    |               |    |            | TRANSFER     |                 |
|------------|----|-----------|---------|----------------|-----|--------|----|------------|----|---------------|----|------------|--------------|-----------------|
| DATE       | R  | RECEIPTS  | CO      | М              | INT | EREST  | C  | HARGED     | D  | DISBURSEMENTS | "C | ASH FLOW"  | FROM GENERAL | \$<br>70,115.99 |
| 1/31/2022  | \$ | 7,099.73  |         |                | \$  | 46.92  | \$ | (142.93)   | \$ | (2,947.25)    | \$ | 4,056.47   |              | \$<br>74,172.46 |
| 2/28/2022  | \$ | 3,323.46  |         |                | \$  | 41.61  | \$ | (67.31)    | \$ | (2,947.25)    | \$ | 350.51     |              | \$<br>74,522.97 |
| 3/31/2022  | \$ | 3,131.01  | \$ 1,06 | 59.08          | \$  | 47.30  | \$ | (63.58)    | \$ | (2,931.35)    | \$ | 1,252.46   |              | \$<br>75,775.43 |
| 4/30/2022  | \$ | 6,062.73  |         |                | \$  | 46.81  | \$ | (122.19)   | \$ | (2,947.25)    | \$ | 3,040.10   |              | \$<br>78,815.53 |
| 5/31/2022  | \$ | 15,703.74 |         |                | \$  | 59.74  | \$ | (315.26)   | \$ | (2,947.25)    | \$ | 12,500.97  |              | \$<br>91,316.50 |
| 6/30/2022  | \$ | 3,155.84  |         |                | \$  | 56.25  | \$ | (64.25)    | \$ | (2,947.25)    | \$ | 200.59     |              | \$<br>91,517.09 |
| 7/31/2022  | \$ | 4,286.34  |         |                | \$  | 57.20  | \$ | (86.87)    | \$ | (482.16)      | \$ | 3,774.51   |              | \$<br>95,291.60 |
| 8/31/2022  | \$ | 4,351.41  |         |                | \$  | 61.87  | \$ | (88.27)    | \$ | (2,950.28)    | \$ | 1,374.73   |              | \$<br>96,666.33 |
| 9/30/2022  | \$ | 3,031.99  |         |                | \$  | 70.49  | \$ | (62.05)    | \$ | (5,417.12)    | \$ | (2,376.69) |              | \$<br>94,289.64 |
| 10/31/2022 |    |           |         |                |     |        |    |            |    |               | \$ | -          |              | \$<br>-         |
| 11/30/2022 |    |           |         |                |     |        |    |            |    |               | \$ | -          |              | \$<br>-         |
| 12/31/2022 |    |           |         |                |     |        |    |            |    |               | \$ | -          |              | \$<br>-         |
| TOTAL      | \$ | 50,146.25 | \$ 1,06 | 59. <i>0</i> 8 | \$  | 488.19 | \$ | (1,012.71) | \$ | (26,517.16)   | \$ | 24,173.65  | \$ -         | \$<br>94,289.64 |