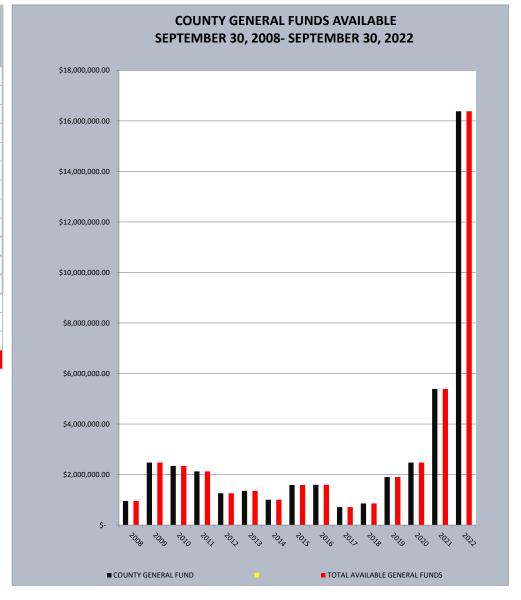

# Craighead County, Arkansas General Funds Available

# September 2008 - September 2022

| MONTH AND<br>YEAR | COUNTY GENERAL FUND | <u>TOTAL AVAILABLE</u><br><u>GENERAL FUNDS</u> |
|-------------------|---------------------|------------------------------------------------|
| 30-Sep-08         | \$ 952,933.66       | \$ 952,933.66                                  |
| 30-Sep-09         | \$ 2,475,859.34     | \$ 2,475,859.34                                |
| 30-Sep-10         | \$ 2,341,779.01     | \$ 2,341,779.01                                |
| 30-Sep-11         | \$ 2,122,779.23     | \$ 2,122,779.23                                |
| 30-Sep-12         | \$ 1,258,938.35     | \$ 1,258,938.35                                |
| 30-Sep-13         | \$ 1,352,074.75     | \$ 1,352,074.75                                |
| 30-Sep-14         | \$ 1,002,404.03     | \$ 1,002,404.03                                |
| 30-Sep-15         | \$ 1,585,210.87     | \$ 1,585,210.87                                |
| 30-Sep-16         | \$ 1,592,251.16     | \$ 1,592,251.16                                |
| 30-Sep-17         | \$ 709,437.21       | \$ 709,437.21                                  |
| 30-Sep-18         | \$ 856,151.33       | \$ 856,151.33                                  |
| 30-Sep-19         | \$ 1,900,798.86     | \$ 1,900,798.86                                |
| 30-Sep-20         | \$ 2,473,700.24     | \$ 2,473,700.24                                |
| 30-Sep-21         | \$ 5,388,470.71     | \$ 5,388,470.71                                |
| 30-Sep-22         | \$ 16,383,153.81    | \$ 16,383,153.81                               |
|                   |                     |                                                |